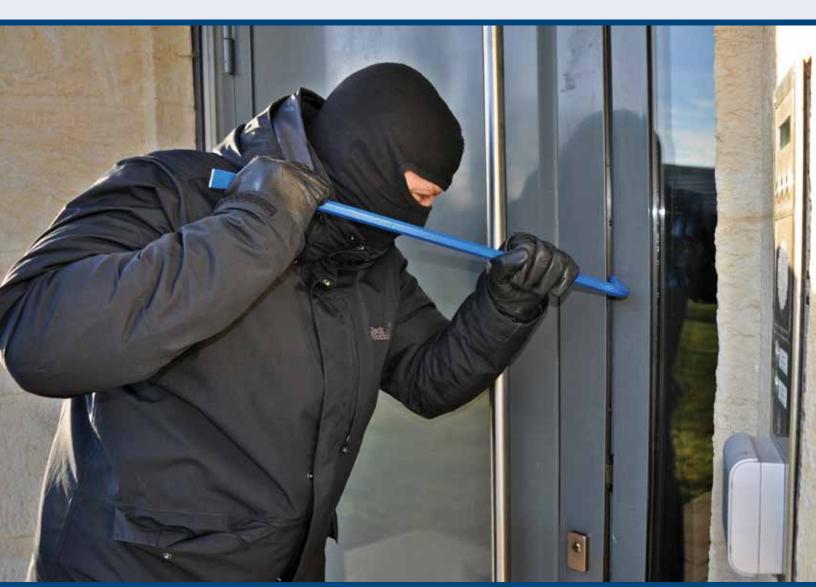

#### A SAFE CONDOMINIUM IS A HAPPY CONDOMINIUM

# **O HUB**

he Insurance Industry has seen an increase in the number of break-ins occurring in Residential Condominiums, more specifically to the common areas. As the Corporation has the responsibility to protect the common areas, here are some crime prevention recommendations to help reduce the risk:

- Get to know your neighbors Introduce yourself. If your neighbors know you, they are more likely to be on the lookout for anything suspicious.
- Lighting Ensure there is adequate lighting at all entrances,
- exits, walkways, parking areas and other common areas that may be accessible to intruders. Add motion sensor lighting if possible.
- Entrance Ways The most common way intruders gain access
  to buildings is by following a legitimate visitor or resident
  into the building. Best practices would be to ensure that unit
  owners or visitors do not allow others to follow them through
  the door. If someone does not have a key or access card
  and cannot get buzzed in, they probably do not belong in
  the building.

Make detailed lists room by room of all damaged or stolen/missing items, identifying brand names and model numbers whenever possible.

- Secure Doors & Windows Make it more difficult for an intruder to gain entry through a door or window. Do not keep doors propped open, close and lock windows whenever leaving the area. Remember, thieves can still scale balconies in order to gain access into buildings.
- Underground parkade (parking garage) If the parkade is accessed by a security code, remote or pass card, when entering or exiting the parkade, a Unit Owner should not drive away until the door has fully closed. This would allow them to see if anyone was trying to sneak in under the opened door.
- Remember do not leave items visible in a vehicle; place them in the trunk if necessary. Do not leave fobs or garage openers in vehicles; always have them on your person or in your unit.
- Storage lockers If a Condominium has storage lockers in common areas it is recommended not to store valuables in such lockers and to have appropriate locking mechanisms.
- Report any incidents or suspicious activity to The Board of Directors, the Property Manager and to the police if applicable.