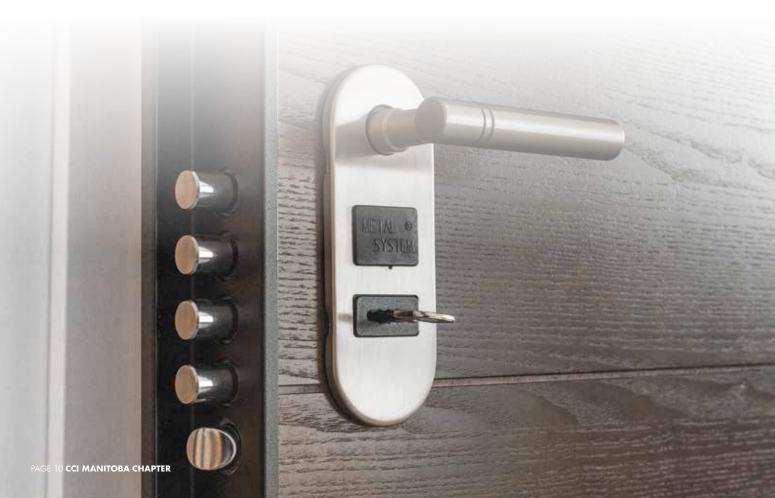

#### A SAFE CONDOMINIUM IS A HAPPY CONDOMINIUM

# **O HUB**

he Insurance Industry has seen an increase in the number of break-ins occurring in Residential Condominiums, more specifically to the common areas. As the Corporation has the responsibility to protect the common areas, here are some crime prevention recommendations to help reduce the risk:

- Get to know your neighbors Introduce yourself. If your neighbors know you, they are more likely to be on the lookout for anything suspicious.
- Lighting Ensure there is adequate lighting at all entrances,
- exits, walkways, parking areas and other common areas that may be accessible to intruders. Add motion sensor lighting if possible.
- Entrance Ways The most common way intruders gain access
  to buildings is by following a legitimate visitor or resident
  into the building. Best practices would be to ensure that unit
  owners or visitors do not allow others to follow them through
  the door. If someone does not have a key or access card
  and cannot get buzzed in, they probably do not belong in
  the building.

Make detailed lists room by room of all damaged or stolen/missing items, identifying brand names and model numbers whenever possible.

- Secure Doors & Windows Make it more difficult for an intruder to gain entry through a door or window. Do not keep doors propped open, close and lock windows whenever leaving the area. Remember, thieves can still scale balconies in order to gain access into buildings.
- Underground parkade (parking garage) If the parkade is accessed by a security code, remote or pass card, when entering or exiting the parkade, a Unit Owner should not drive away until the door has fully closed. This would allow them to see if anyone was trying to sneak in under the opened door.
- Remember do not leave items visible in a vehicle; place them in the trunk if necessary. Do not leave fobs or garage openers in vehicles; always have them on your person or in your unit.
- Storage lockers If a Condominium has storage lockers in common areas it is recommended not to store valuables in such lockers and to have appropriate locking mechanisms.
- Report any incidents or suspicious activity to The Board of Directors, the Property Manager and to the police if applicable.